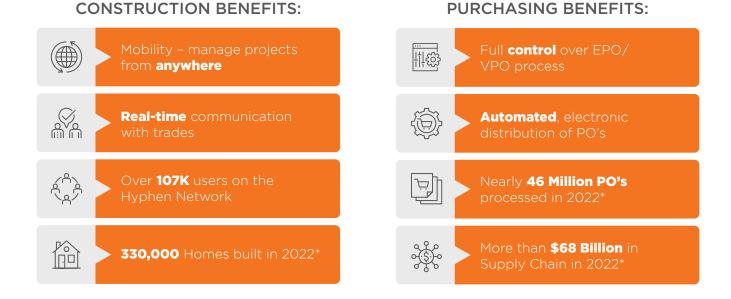

#### With BuildPro, Home Builders are now able to:

- ✓ Improve Communication
- ✓ Increase Productivity
- ✓ Reduce Costs & Human Errors
- ✓ Maximize Supply Chain Efficiency
- ✓ Manage Workflows
- ✓ Have Better Business Insight

#### **BuildPro Helps to Ease the Trade Burden**

Your trades will not have to call you every time they have a question. Now they can access updates on any account, at any time, and avoid multiple disconnected platforms. It's your warranty solution, inspections, lien releases and document management all in one portal. Every single Trade is handled digitally, with clear records saved in the cloud, eliminating miscommunications and misunderstandings.

#### **Streamline Purchasing and Accounting**

BuildPro transactions are 100% paperless on our cloudbased platform, meaning no more printing, separating, filing or distributing paperwork. Transactions to and from Trades are instantaneous and occur in real-time, so no repetitive effort is needed any time changes are made. With BuildPro, you can now digitally receive paperwork from the field in a matter of a few clicks. Authorize payments, identify and submit PO errors and eliminate logistical issues by instantaneously transmitting data to your Trades on a secure platform.