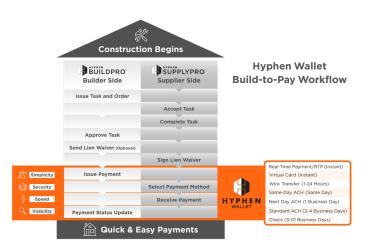

# **Enhanced with Hyphen Wallet ePayables**

Transform the efficiency and effectiveness of your residential construction management with the advanced capabilities of BuildPro enhanced with Hyphen Wallet by introducing real-time contractor billing and payment management. This innovative solution automates, secures and simplifies the payables process, significantly reducing time-consuming and costly operations. With Hyphen Wallet, Builders can effortlessly manage invoices and payments to Suppliers, Contractors and Trades, enhancing transaction security and efficiency.

# **Gain Visibility Into Payables**

With BuildPro enhanced with Hyphen Wallet, Builders gain insight into every payment executed to their Trades by updating their back-office ERP with real-time status. For Suppliers, BuildPro enhanced with Hyphen Wallet provides a window into payments made by Builders with real-time status via the Hyphen Wallet portal. Hyphen Wallet also allows Suppliers to view payment reports in SupplyPro and download them into Excel for analysis. Now Suppliers can be easily connected to the Home Builder's payment system.

#### **Streamline Purchasing and Accounting**

BuildPro transactions are 100% paperless on our cloudbased platform, meaning no more printing, separating, filing or distributing paperwork. Transactions to and from Trades are instantaneous and occur in real-time, so no repetitive effort is needed any time changes are made. With BuildPro, you can now digitally receive paperwork from the field in a matter of a few clicks. Authorize payments, identify and submit PO errors and eliminate logistical issues by instantaneously transmitting data to your Trades on a secure platform.