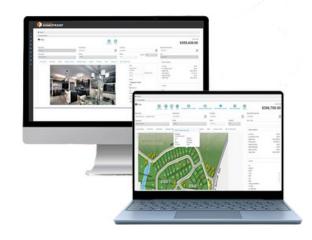

#### **Build Better with Hyphen HomeFront**

Hyphen HomeFront is a fully integrated Builder ERP solution that allows Builders to manage build processes from sales and CRM to service and warranty in one easy-to-use system without replacing your accounting solution.

## Hyphen HomeFront: An Integrated, Comprehensive ERP Solution for Home Builders

Hyphen Solutions, the leading software provider to the home construction industry now offers Hyphen HomeFront, an on-premise software solution that manages the entire build cycle in one easy-to-use management system. Hyphen HomeFront works seamlessly with popular accounting systems such as Sage 100, Sage 300 CRE, Sage Intacct Construction, QuickBooks and Xero to ensure immediate and accurate sharing of customer and cost information across all departments in the Builder's company.