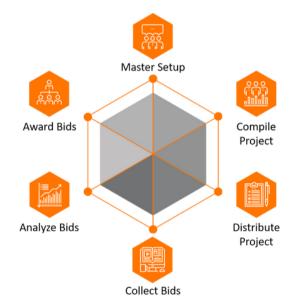

## Streamline the Process

In minutes, users can select and invite appropriate suppliers and contractors for jobs, enhancing efficiency in simultaneous bids by sorting via various criteria. BidConnect allows sideby-side bid evaluation for optimal quality and profit protection, integrates with BuildPro and SupplyPro for seamless project management, and its online nature ensures immediate communication, preventing delay-causing changes.