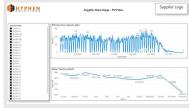

#### TREND ANALYSIS

- ✓ Month Over Month
- Future Activity
- Anticipated Future Revenue

#### TREND ANALYSIS

- ✓ Month Over Month
- ✓ Future Activity
- ✓ Anticipated Future Revenue