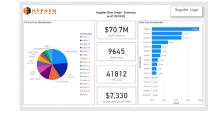

### Suppliers

Market Overview | Month over Month Analysis | PO Volume | Reports by Builder | Trend Analysis

#### MARKET OVERVIEW

- ✓ Builder Activity
- ✓ Your PO Volume
- ✓ Builder Starts by
  Week and Location